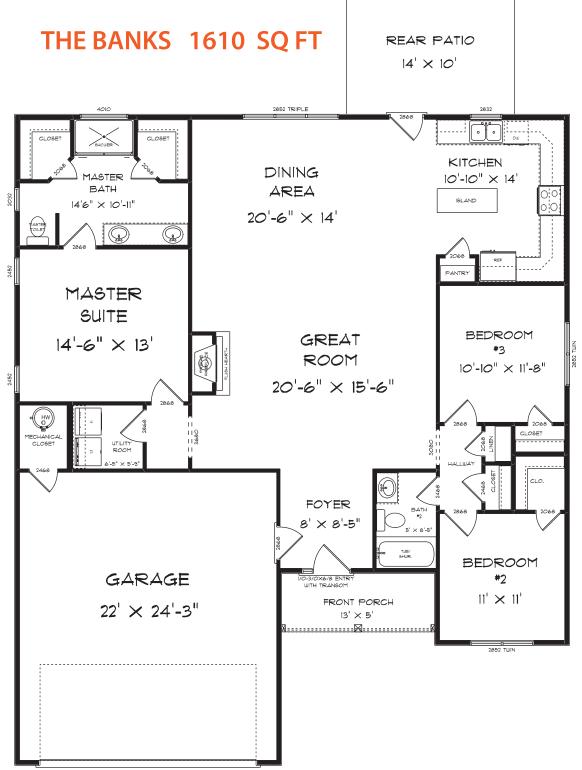

## The Banks 1610 SQ FT Optional Bonus Room +274.5 SQ FT

- 3 Bedroom
- 2 Bath
- Gas Fireplace
- Luxury Vinyl Plank Flooring
- Open Dining, Great Room & Kitchen
- Master Suite

- Granite in Kitchen & Baths
- Covered Front Porch & Rear Patio
- 2 Car Garage Attached
- 3 Different Front Elevations Available (See Page 3)
- Optional Finished Bonus Room (See Page 4)