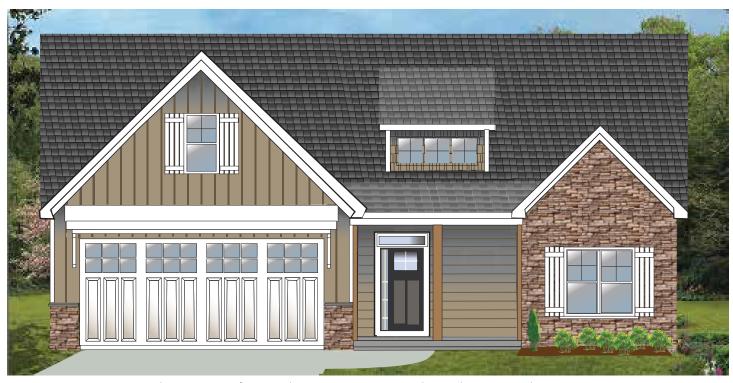

## 704.633.4005

team@spencerlaneconstruction.com

Renderings are for marketing purposes only and may not be accurate.

## The Banks 1610 SQ FT Optional Bonus Room +274.5 SQ FT

- 3 Bedroom
- 2 Bath
- Gas Fireplace
- Luxury Vinyl Plank Flooring
- Open Dining, Great Room & Kitchen
- Master Suite

- Granite in Kitchen & Baths
- Covered Front Porch & Rear Patio
- 2 Car Garage Attached
- 3 Different Front Elevations Available (See Page 3)
- Optional Finished Bonus Room (See Page 4)