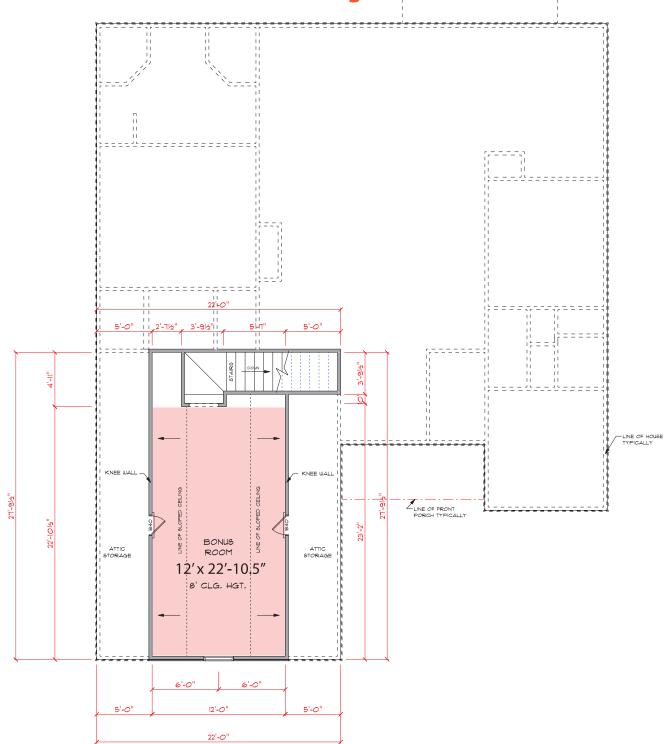

## THE BANKS BONUS ROOM OPTION 274.5 SQ FT Plus Knee Wall Storage

All selections and materials are subject to availability and plan variations. Illustrations and floor plans are conceptualizations of typical homes and do not necessarily represent final plans, designs and elevations. Changes will be made from time to time at the Builder's discretion without notice. Customization Available. Options and Upgrades are additional and will be estimated. Shown rendering may include upgrades