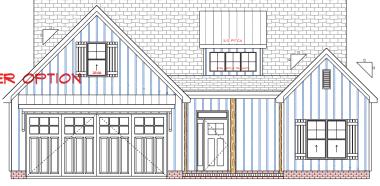

## THE BANKS BONUS ROOM OPTION 274.5 SQ FT Plus Knee Wall Storage

All selections and materials are subject to availability and plan variations. Illustrations and floor plans are conceptualizations of typical homes and do not necessarily represent final plans, designs and elevations. Changes will be made from time to time at the Builder's discretion without notice. Customization Available. Options and Upgrades are additional and will be estimated. Shown rendering may include upgrades

team@spencerlaneconstruction.com

SHED DORMER OPTION

HIP ROOF OPTION